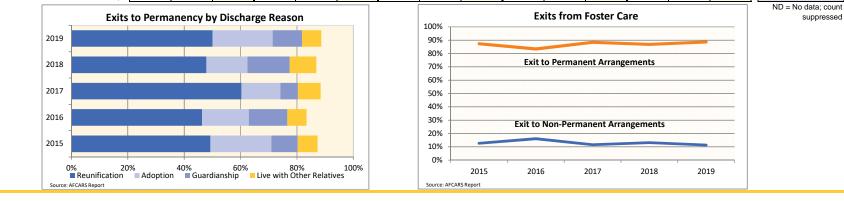

#### **FOSTER CARE - SERVED**

Foster care is meant to be a temporary intervention to assure the safety and well-being of a child. A child who spends long periods in foster care is more likely than other children to drop out of school, have mental health challenges, and experience unemployment and/or homeless as an adult. The following shows the past five years of data regarding children served in foster care during each federal fiscal year.

| Indicator                                    |         | 2015                  |                        |           | 2016        |           |          | 2017     |           |                | 2018   |                 |        | 2019   |        | County % Chang          |
|----------------------------------------------|---------|-----------------------|------------------------|-----------|-------------|-----------|----------|----------|-----------|----------------|--------|-----------------|--------|--------|--------|-------------------------|
|                                              | County  | Urban                 | State                  | County    | Urban       | State     | County   | Urban    | State     | County         | Urban  | State           | County | Urban  | State  | 2015 to 2019            |
| Unduplicated Number of Children Served       |         |                       |                        |           |             |           |          |          |           |                |        |                 |        |        |        |                         |
| All Children in Foster Care During the Year  | 476     | 14,577                | 22,980                 | 473       | 15,584      | 24,543    | 518      | 15,999   | 25,381    | 544            | 15,712 | 25,441          | ND     | 15,298 | 24,665 | -                       |
| (Rate per 1,000 children age 0-20)           | 2.3     | 7.5                   | 6.8                    | 2.3       | 8.0         | 7.3       | 2.5      | 8.3      | 7.5       | 2.6            | 8.1    | 7.5             | 2.6    | 7.9    | 7.3    |                         |
| By Age                                       |         |                       |                        | 1         |             |           |          |          |           | 1              |        |                 | 1      | 1      |        |                         |
| 0-2                                          | 15.3%   | 19.1%                 | 19.9%                  | 16.9%     | 18.8%       | 20.2%     | 17.6%    | 19.1%    | 20.3%     | 22.2%          | 19.2%  | 20.2%           | 21.7%  | 19.7%  | 20.2%  | 41.6%                   |
| 3-5                                          | 17.0%   | 17.2%                 | 17.1%                  | 12.7%     | 17.1%       | 17.0%     | 12.5%    | 17.4%    | 17.4%     | 13.8%          | 17.6%  | 17.9%           | 17.9%  | 17.4%  | 17.8%  | 5.1%                    |
| 6-8                                          | 12.2%   | 12.9%                 | 12.9%                  | 12.9%     | 13.3%       | 13.0%     | 11.4%    | 13.6%    | 13.3%     | 12.5%          | 13.5%  | 13.4%           | 13.0%  | 13.9%  | 13.8%  | 6.3%                    |
| 9-11                                         | 9.5%    | 10.3%                 | 10.0%                  | 10.8%     | 11.3%       | 11.0%     | 9.7%     | 11.7%    | 11.4%     | 9.6%           | 12.1%  | 11.8%           | 8.9%   | 12.1%  | 11.7%  | -5.4%                   |
| 12-14                                        | 12.8%   | 11.2%                 | 11.4%                  | 11.6%     | 11.2%       | 11.2%     | 13.5%    | 11.9%    | 11.6%     | 10.7%          | 12.0%  | 11.8%           | 10.6%  | 12.4%  | 12.3%  | -17.4%                  |
| 15-17                                        | 25.0%   | 19.9%                 | 20.4%                  | 25.8%     | 19.2%       | 19.6%     | 25.7%    | 18.3%    | 18.6%     | 21.5%          | 18.7%  | 18.7%           | 19.9%  | 18.4%  | 18.5%  | -20.4%                  |
| 18-20                                        | 8.2%    | 9.3%                  | 8.3%                   | 9.3%      | 9.1%        | 7.9%      | 9.7%     | 8.0%     | 7.4%      | 9.7%           | 6.8%   | 6.3%            | 8.0%   | 6.0%   | 5.6%   | -2.0%                   |
| Infants (age 0-1)                            | 10.7%   | 12.0%                 | 12.8%                  | 11.4%     | 11.5%       | 12.8%     | 12.4%    | 11.8%    | 12.7%     | 14.2%          | 11.9%  | 12.7%           | 12.2%  | 12.5%  | 12.9%  | 14.1%                   |
| Youth (age 13+)                              | 42.9%   | 37.1%                 | 36.7%                  | 43.1%     | 36.2%       | 35.5%     | 44.0%    | 34.6%    | 34.0%     | 39.5%          | 33.8%  | 33.1%           | 35.4%  | 33.0%  | 32.6%  | -17.4%                  |
| By Race and Ethnicity                        | <b></b> |                       |                        | r         |             |           | 1        |          | ſ         | r              |        |                 | r      | r      | 1      |                         |
| Non-Hispanic White                           | 40.3%   | 25.5%                 | 40.9%                  | 44.4%     | 27.1%       | 42.5%     | 47.7%    | 28.0%    | 42.9%     | 43.9%          | 28.2%  | 43.7%           | 39.8%  | 28.0%  | 43.7%  | -1.4%                   |
| Non-Hispanic Black or African American       | 31.9%   | 47.6%                 | 40.9 <i>%</i><br>34.6% | 28.8%     | 49.8%       | 35.3%     | 30.5%    | 49.2%    | 34.9%     | 43.9%<br>28.9% | 48.9%  | 43.7 %<br>33.9% | 26.1%  | 47.8%  | 33.0%  | -18.3%                  |
| Non-Hispanic Other Race                      | 0.8%    | 8.0%                  | 5.9%                   | 0.8%      | 4.2%        | 3.3%      | 0.8%     | 3.5%     | 2.9%      | 0.7%           | 2.6%   | 2.3%            | 7.8%   | 3.1%   | 2.6%   | 833.8%                  |
| Non-Hispanic Two or More Races               | 12.4%   | 4.3%                  | 5.3%                   | 13.1%     | 4.2%        | 5.4%      | 9.8%     | 5.5%     | 6.2%      | 14.7%          | 6.1%   | 7.1%            | 14.2%  | 6.7%   | 7.7%   | 14.8%                   |
| Hispanic or Latino                           | 14.5%   | 4.3 <i>%</i><br>14.7% | 13.4%                  | 12.9%     | 14.6%       | 13.4%     | 11.2%    | 13.9%    | 13.2%     | 11.8%          | 14.2%  | 13.0%           | 12.0%  | 14.4%  | 12.9%  | -16.9%                  |
|                                              | 14.070  | 14.770                | 10.470                 | 12.370    | 14.070      | 10.470    | 11.270   | 10.070   | 10.270    | 11.070         | 14.270 | 10.070          | 12.070 | 14.470 | 12.370 | 10.370                  |
| By Gender                                    |         |                       |                        |           |             |           |          |          |           |                |        |                 |        |        |        |                         |
| Male                                         | 50.4%   | 50.4%                 | 51.0%                  | 47.6%     | 50.3%       | 51.2%     | 49.2%    | 50.1%    | 51.0%     | 53.9%          | 50.3%  | 50.8%           | 54.0%  | 50.0%  | 50.8%  | 7.1%                    |
| Female                                       | 49.6%   | 49.6%                 | 49.0%                  | 52.4%     | 49.7%       | 48.8%     | 50.8%    | 49.9%    | 49.0%     | 46.1%          | 49.7%  | 49.2%           | 46.0%  | 50.0%  | 49.2%  | -7.2%                   |
| By Latest Placement Setting                  |         |                       |                        | 1         |             |           |          |          |           | 1              |        |                 | 1      |        |        |                         |
| Family Setting                               | 70.6%   | 78.1%                 | 77.1%                  | 71.0%     | 79.9%       | 79.0%     | 68.9%    | 81.7%    | 80.5%     | 72.1%          | 82.6%  | 81.6%           | 77.6%  | 84.1%  | 82.7%  | 9.9%                    |
| Pre-adoptive Home                            | 4.0%    | 3.6%                  | 3.1%                   | 1.9%      | 6.0%        | 4.5%      | 0.0%     | 5.5%     | 4.0%      | 0.0%           | 6.4%   | 4.5%            | 0.0%   | 5.3%   | 3.8%   | -100.0%                 |
| Foster Family Home – Relative                | 26.9%   | 35.8%                 | 31.5%                  | 28.5%     | 37.7%       | 34.1%     | 25.9%    | 40.0%    | 36.4%     | 25.7%          | 40.9%  | 37.1%           | 29.4%  | 43.2%  | 38.7%  | 9.3%                    |
| Foster Family Home – Non-Relative            | 39.7%   | 38.7%                 | 42.5%                  | 40.6%     | 36.2%       | 40.5%     | 43.1%    | 36.2%    | 40.1%     | 46.3%          | 35.3%  | 40.1%           | 48.2%  | 35.6%  | 40.3%  | 21.3%                   |
| Congregate Care Setting                      | 28.2%   | 16.4%                 | 17.1%                  | 27.1%     | 15.2%       | 15.8%     | 26.3%    | 14.0%    | 14.9%     | 23.0%          | 13.2%  | 14.0%           | 18.4%  | 11.4%  | 12.7%  | -34.5%                  |
| Group Home                                   | 20.6%   | 9.1%                  | 10.5%                  | 17.5%     | 7.5%        | 9.1%      | 14.9%    | 7.2%     | 8.8%      | 14.7%          | 7.0%   | 8.5%            | 11.3%  | 6.1%   | 7.7%   | -45.0%                  |
| Institution                                  | 7.6%    | 7.4%                  | 6.6%                   | 9.5%      | 7.7%        | 6.8%      | 11.4%    | 6.8%     | 6.1%      | 8.3%           | 6.2%   | 5.6%            | 7.1%   | 5.2%   | 5.0%   | -5.9%                   |
| Supervised Independent Living                | 0.0%    | 2.0%                  | 1.7%                   | 0.0%      | 1.9%        | 1.6%      | 1.2%     | 1.7%     | 1.5%      | 2.4%           | 1.7%   | 1.5%            | 2.0%   | 1.7%   | 1.6%   | -                       |
| Runaway                                      | 0.8%    | 1.7%                  | 1.3%                   | 1.3%      | 1.9%        | 1.4%      | 1.5%     | 1.9%     | 1.4%      | 1.8%           | 2.0%   | 1.4%            | 1.5%   | 2.1%   | 1.4%   | 73.7%                   |
| Trial Home Visit                             | 0.4%    | 1.9%                  | 2.9%                   | 0.6%      | 1.1%        | 2.2%      | 2.1%     | 0.7%     | 1.7%      | 0.7%           | 0.5%   | 1.4%            | 0.5%   | 0.7%   | 1.5%   | 30.3%                   |
| Children Entering Foster Care                |         |                       |                        |           |             |           |          |          |           |                |        |                 |        |        |        |                         |
| All Entries into Foster Care During the Year | 214     | 6,327                 | 10,387                 | 225       | 6,153       | 10,567    | 237      | 6,387    | 10,781    | 246            | 5,854  | 10,095          | ND     | 5,537  | 9,448  | -                       |
|                                              |         |                       |                        | Percent o | of All Chil | ldren Ser | ved bv P | lacement | t Setting | 2019           |        |                 | -      |        | ND = 1 | No data; count suppress |
|                                              |         |                       |                        | ]         |             |           |          |          |           |                |        |                 |        |        |        |                         |
|                                              |         |                       | County                 | /         |             |           |          |          |           |                |        |                 |        |        |        |                         |
|                                              |         |                       |                        | -         |             |           |          |          |           |                |        |                 |        |        |        |                         |
|                                              |         |                       | Urbar                  | 1         |             |           |          |          |           |                |        |                 |        |        |        |                         |
|                                              |         |                       |                        | -         |             |           |          |          |           |                |        |                 |        |        |        |                         |
|                                              |         |                       |                        |           |             |           |          |          |           |                |        |                 |        |        |        |                         |
|                                              |         |                       | State                  | •         |             |           |          |          |           |                |        |                 |        |        |        |                         |