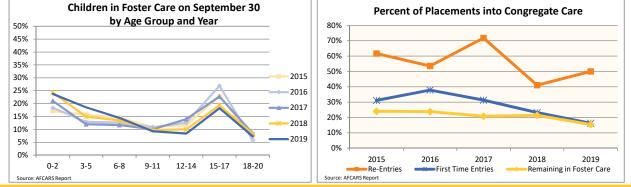

| Indicator                                    |         | 2015                  |                        |           | 2016        |           |          | 2017     |           |                | 2018   |                 |        | 2019   |        | County % Chang          |
|----------------------------------------------|---------|-----------------------|------------------------|-----------|-------------|-----------|----------|----------|-----------|----------------|--------|-----------------|--------|--------|--------|-------------------------|
|                                              | County  | Urban                 | State                  | County    | Urban       | State     | County   | Urban    | State     | County         | Urban  | State           | County | Urban  | State  | 2015 to 2019            |
| Unduplicated Number of Children Served       |         |                       |                        |           |             |           |          |          |           |                |        |                 |        |        |        |                         |
| All Children in Foster Care During the Year  | 476     | 14,577                | 22,980                 | 473       | 15,584      | 24,543    | 518      | 15,999   | 25,381    | 544            | 15,712 | 25,441          | ND     | 15,298 | 24,665 | -                       |
| (Rate per 1,000 children age 0-20)           | 2.3     | 7.5                   | 6.8                    | 2.3       | 8.0         | 7.3       | 2.5      | 8.3      | 7.5       | 2.6            | 8.1    | 7.5             | 2.6    | 7.9    | 7.3    |                         |
| By Age                                       |         |                       |                        | 1         |             |           |          |          |           | 1              |        |                 | 1      | 1      |        |                         |
| 0-2                                          | 15.3%   | 19.1%                 | 19.9%                  | 16.9%     | 18.8%       | 20.2%     | 17.6%    | 19.1%    | 20.3%     | 22.2%          | 19.2%  | 20.2%           | 21.7%  | 19.7%  | 20.2%  | 41.6%                   |
| 3-5                                          | 17.0%   | 17.2%                 | 17.1%                  | 12.7%     | 17.1%       | 17.0%     | 12.5%    | 17.4%    | 17.4%     | 13.8%          | 17.6%  | 17.9%           | 17.9%  | 17.4%  | 17.8%  | 5.1%                    |
| 6-8                                          | 12.2%   | 12.9%                 | 12.9%                  | 12.9%     | 13.3%       | 13.0%     | 11.4%    | 13.6%    | 13.3%     | 12.5%          | 13.5%  | 13.4%           | 13.0%  | 13.9%  | 13.8%  | 6.3%                    |
| 9-11                                         | 9.5%    | 10.3%                 | 10.0%                  | 10.8%     | 11.3%       | 11.0%     | 9.7%     | 11.7%    | 11.4%     | 9.6%           | 12.1%  | 11.8%           | 8.9%   | 12.1%  | 11.7%  | -5.4%                   |
| 12-14                                        | 12.8%   | 11.2%                 | 11.4%                  | 11.6%     | 11.2%       | 11.2%     | 13.5%    | 11.9%    | 11.6%     | 10.7%          | 12.0%  | 11.8%           | 10.6%  | 12.4%  | 12.3%  | -17.4%                  |
| 15-17                                        | 25.0%   | 19.9%                 | 20.4%                  | 25.8%     | 19.2%       | 19.6%     | 25.7%    | 18.3%    | 18.6%     | 21.5%          | 18.7%  | 18.7%           | 19.9%  | 18.4%  | 18.5%  | -20.4%                  |
| 18-20                                        | 8.2%    | 9.3%                  | 8.3%                   | 9.3%      | 9.1%        | 7.9%      | 9.7%     | 8.0%     | 7.4%      | 9.7%           | 6.8%   | 6.3%            | 8.0%   | 6.0%   | 5.6%   | -2.0%                   |
| Infants (age 0-1)                            | 10.7%   | 12.0%                 | 12.8%                  | 11.4%     | 11.5%       | 12.8%     | 12.4%    | 11.8%    | 12.7%     | 14.2%          | 11.9%  | 12.7%           | 12.2%  | 12.5%  | 12.9%  | 14.1%                   |
| Youth (age 13+)                              | 42.9%   | 37.1%                 | 36.7%                  | 43.1%     | 36.2%       | 35.5%     | 44.0%    | 34.6%    | 34.0%     | 39.5%          | 33.8%  | 33.1%           | 35.4%  | 33.0%  | 32.6%  | -17.4%                  |
| By Race and Ethnicity                        | <b></b> |                       |                        | r         |             |           | 1        |          | ſ         | r              |        |                 | r      | r      | 1      |                         |
| Non-Hispanic White                           | 40.3%   | 25.5%                 | 40.9%                  | 44.4%     | 27.1%       | 42.5%     | 47.7%    | 28.0%    | 42.9%     | 43.9%          | 28.2%  | 43.7%           | 39.8%  | 28.0%  | 43.7%  | -1.4%                   |
| Non-Hispanic Black or African American       | 31.9%   | 47.6%                 | 40.9 <i>%</i><br>34.6% | 28.8%     | 49.8%       | 35.3%     | 30.5%    | 49.2%    | 34.9%     | 43.9%<br>28.9% | 48.9%  | 43.7 %<br>33.9% | 26.1%  | 47.8%  | 33.0%  | -18.3%                  |
| Non-Hispanic Other Race                      | 0.8%    | 8.0%                  | 5.9%                   | 0.8%      | 4.2%        | 3.3%      | 0.8%     | 3.5%     | 2.9%      | 0.7%           | 2.6%   | 2.3%            | 7.8%   | 3.1%   | 2.6%   | 833.8%                  |
| Non-Hispanic Two or More Races               | 12.4%   | 4.3%                  | 5.3%                   | 13.1%     | 4.2%        | 5.4%      | 9.8%     | 5.5%     | 6.2%      | 14.7%          | 6.1%   | 7.1%            | 14.2%  | 6.7%   | 7.7%   | 14.8%                   |
| Hispanic or Latino                           | 14.5%   | 4.3 <i>%</i><br>14.7% | 13.4%                  | 12.9%     | 14.6%       | 13.4%     | 11.2%    | 13.9%    | 13.2%     | 11.8%          | 14.2%  | 13.0%           | 12.0%  | 14.4%  | 12.9%  | -16.9%                  |
|                                              | 14.070  | 14.770                | 10.470                 | 12.370    | 14.070      | 10.470    | 11.270   | 10.070   | 10.270    | 11.070         | 14.270 | 10.070          | 12.070 | 14.470 | 12.370 | 10.370                  |
| By Gender                                    |         |                       |                        |           |             |           |          |          |           |                |        |                 |        |        |        |                         |
| Male                                         | 50.4%   | 50.4%                 | 51.0%                  | 47.6%     | 50.3%       | 51.2%     | 49.2%    | 50.1%    | 51.0%     | 53.9%          | 50.3%  | 50.8%           | 54.0%  | 50.0%  | 50.8%  | 7.1%                    |
| Female                                       | 49.6%   | 49.6%                 | 49.0%                  | 52.4%     | 49.7%       | 48.8%     | 50.8%    | 49.9%    | 49.0%     | 46.1%          | 49.7%  | 49.2%           | 46.0%  | 50.0%  | 49.2%  | -7.2%                   |
| By Latest Placement Setting                  |         |                       |                        | 1         |             |           |          |          |           | 1              |        |                 | 1      |        |        |                         |
| Family Setting                               | 70.6%   | 78.1%                 | 77.1%                  | 71.0%     | 79.9%       | 79.0%     | 68.9%    | 81.7%    | 80.5%     | 72.1%          | 82.6%  | 81.6%           | 77.6%  | 84.1%  | 82.7%  | 9.9%                    |
| Pre-adoptive Home                            | 4.0%    | 3.6%                  | 3.1%                   | 1.9%      | 6.0%        | 4.5%      | 0.0%     | 5.5%     | 4.0%      | 0.0%           | 6.4%   | 4.5%            | 0.0%   | 5.3%   | 3.8%   | -100.0%                 |
| Foster Family Home – Relative                | 26.9%   | 35.8%                 | 31.5%                  | 28.5%     | 37.7%       | 34.1%     | 25.9%    | 40.0%    | 36.4%     | 25.7%          | 40.9%  | 37.1%           | 29.4%  | 43.2%  | 38.7%  | 9.3%                    |
| Foster Family Home – Non-Relative            | 39.7%   | 38.7%                 | 42.5%                  | 40.6%     | 36.2%       | 40.5%     | 43.1%    | 36.2%    | 40.1%     | 46.3%          | 35.3%  | 40.1%           | 48.2%  | 35.6%  | 40.3%  | 21.3%                   |
| Congregate Care Setting                      | 28.2%   | 16.4%                 | 17.1%                  | 27.1%     | 15.2%       | 15.8%     | 26.3%    | 14.0%    | 14.9%     | 23.0%          | 13.2%  | 14.0%           | 18.4%  | 11.4%  | 12.7%  | -34.5%                  |
| Group Home                                   | 20.6%   | 9.1%                  | 10.5%                  | 17.5%     | 7.5%        | 9.1%      | 14.9%    | 7.2%     | 8.8%      | 14.7%          | 7.0%   | 8.5%            | 11.3%  | 6.1%   | 7.7%   | -45.0%                  |
| Institution                                  | 7.6%    | 7.4%                  | 6.6%                   | 9.5%      | 7.7%        | 6.8%      | 11.4%    | 6.8%     | 6.1%      | 8.3%           | 6.2%   | 5.6%            | 7.1%   | 5.2%   | 5.0%   | -5.9%                   |
| Supervised Independent Living                | 0.0%    | 2.0%                  | 1.7%                   | 0.0%      | 1.9%        | 1.6%      | 1.2%     | 1.7%     | 1.5%      | 2.4%           | 1.7%   | 1.5%            | 2.0%   | 1.7%   | 1.6%   | -                       |
| Runaway                                      | 0.8%    | 1.7%                  | 1.3%                   | 1.3%      | 1.9%        | 1.4%      | 1.5%     | 1.9%     | 1.4%      | 1.8%           | 2.0%   | 1.4%            | 1.5%   | 2.1%   | 1.4%   | 73.7%                   |
| Trial Home Visit                             | 0.4%    | 1.9%                  | 2.9%                   | 0.6%      | 1.1%        | 2.2%      | 2.1%     | 0.7%     | 1.7%      | 0.7%           | 0.5%   | 1.4%            | 0.5%   | 0.7%   | 1.5%   | 30.3%                   |
| Children Entering Foster Care                |         |                       |                        |           |             |           |          |          |           |                |        |                 |        |        |        |                         |
| All Entries into Foster Care During the Year | 214     | 6,327                 | 10,387                 | 225       | 6,153       | 10,567    | 237      | 6,387    | 10,781    | 246            | 5,854  | 10,095          | ND     | 5,537  | 9,448  | -                       |
|                                              |         |                       |                        | Percent o | of All Chil | ldren Ser | ved bv P | lacement | t Setting | 2019           |        |                 | -      |        | ND = 1 | No data; count suppress |
|                                              |         |                       |                        | ]         |             |           |          |          |           |                |        |                 |        |        |        |                         |
|                                              |         |                       | County                 | /         |             |           |          |          |           |                |        |                 |        |        |        |                         |
|                                              |         |                       |                        | -         |             |           |          |          |           |                |        |                 |        |        |        |                         |
|                                              |         |                       | Urbar                  | 1         |             |           |          |          |           |                |        |                 |        |        |        |                         |
|                                              |         |                       |                        | -         |             |           |          |          |           |                |        |                 |        |        |        |                         |
|                                              |         |                       |                        |           |             |           |          |          |           |                |        |                 |        |        |        |                         |
|                                              |         |                       | State                  | •         |             |           |          |          |           |                |        |                 |        |        |        |                         |

### **FOSTER CARE - FIRST TIME ENTRIES**

Data on first time entries provides information on children who have just begun their foster care experience during the past federal fiscal year. How the child welfare system is serving them may say something about current system practice and decision making.

### **FOSTER CARE - RE-ENTRIES**

Data on re-entries provides information on children who come back into foster care because of new or continuing challenges at home. Some children experience numerous foster care episodes or cycle in and out of the system. Others can experience large spans of time between foster care episodes, which is why the age of children who re-enter is typically older.