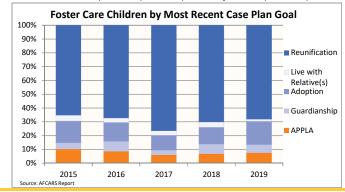

#### **FOSTER CARE - SERVED**

Foster care is meant to be a temporary intervention to assure the safety and well-being of a child. A child who spends long periods in foster care is more likely than other children to drop out of school, have mental health challenges, and experience unemployment and/or homeless as an adult. The following shows the past five years of data regarding children served in foster care during each federal fiscal year.

| Indicator                                    |         | 2015                  |                        |           | 2016        |           |          | 2017     |           |                | 2018   |                 |        | 2019   |        | County % Chang          |
|----------------------------------------------|---------|-----------------------|------------------------|-----------|-------------|-----------|----------|----------|-----------|----------------|--------|-----------------|--------|--------|--------|-------------------------|
|                                              | County  | Urban                 | State                  | County    | Urban       | State     | County   | Urban    | State     | County         | Urban  | State           | County | Urban  | State  | 2015 to 2019            |
| Unduplicated Number of Children Served       |         |                       |                        |           |             |           |          |          |           |                |        |                 |        |        |        |                         |
| All Children in Foster Care During the Year  | 476     | 14,577                | 22,980                 | 473       | 15,584      | 24,543    | 518      | 15,999   | 25,381    | 544            | 15,712 | 25,441          | ND     | 15,298 | 24,665 | -                       |
| (Rate per 1,000 children age 0-20)           | 2.3     | 7.5                   | 6.8                    | 2.3       | 8.0         | 7.3       | 2.5      | 8.3      | 7.5       | 2.6            | 8.1    | 7.5             | 2.6    | 7.9    | 7.3    |                         |
| By Age                                       |         |                       |                        | 1         |             |           |          |          |           | 1              |        |                 | 1      | 1      |        |                         |
| 0-2                                          | 15.3%   | 19.1%                 | 19.9%                  | 16.9%     | 18.8%       | 20.2%     | 17.6%    | 19.1%    | 20.3%     | 22.2%          | 19.2%  | 20.2%           | 21.7%  | 19.7%  | 20.2%  | 41.6%                   |
| 3-5                                          | 17.0%   | 17.2%                 | 17.1%                  | 12.7%     | 17.1%       | 17.0%     | 12.5%    | 17.4%    | 17.4%     | 13.8%          | 17.6%  | 17.9%           | 17.9%  | 17.4%  | 17.8%  | 5.1%                    |
| 6-8                                          | 12.2%   | 12.9%                 | 12.9%                  | 12.9%     | 13.3%       | 13.0%     | 11.4%    | 13.6%    | 13.3%     | 12.5%          | 13.5%  | 13.4%           | 13.0%  | 13.9%  | 13.8%  | 6.3%                    |
| 9-11                                         | 9.5%    | 10.3%                 | 10.0%                  | 10.8%     | 11.3%       | 11.0%     | 9.7%     | 11.7%    | 11.4%     | 9.6%           | 12.1%  | 11.8%           | 8.9%   | 12.1%  | 11.7%  | -5.4%                   |
| 12-14                                        | 12.8%   | 11.2%                 | 11.4%                  | 11.6%     | 11.2%       | 11.2%     | 13.5%    | 11.9%    | 11.6%     | 10.7%          | 12.0%  | 11.8%           | 10.6%  | 12.4%  | 12.3%  | -17.4%                  |
| 15-17                                        | 25.0%   | 19.9%                 | 20.4%                  | 25.8%     | 19.2%       | 19.6%     | 25.7%    | 18.3%    | 18.6%     | 21.5%          | 18.7%  | 18.7%           | 19.9%  | 18.4%  | 18.5%  | -20.4%                  |
| 18-20                                        | 8.2%    | 9.3%                  | 8.3%                   | 9.3%      | 9.1%        | 7.9%      | 9.7%     | 8.0%     | 7.4%      | 9.7%           | 6.8%   | 6.3%            | 8.0%   | 6.0%   | 5.6%   | -2.0%                   |
| Infants (age 0-1)                            | 10.7%   | 12.0%                 | 12.8%                  | 11.4%     | 11.5%       | 12.8%     | 12.4%    | 11.8%    | 12.7%     | 14.2%          | 11.9%  | 12.7%           | 12.2%  | 12.5%  | 12.9%  | 14.1%                   |
| Youth (age 13+)                              | 42.9%   | 37.1%                 | 36.7%                  | 43.1%     | 36.2%       | 35.5%     | 44.0%    | 34.6%    | 34.0%     | 39.5%          | 33.8%  | 33.1%           | 35.4%  | 33.0%  | 32.6%  | -17.4%                  |
| By Race and Ethnicity                        | <b></b> |                       |                        | r         |             |           | 1        |          | ſ         | r              |        |                 | r      | r      | 1      |                         |
| Non-Hispanic White                           | 40.3%   | 25.5%                 | 40.9%                  | 44.4%     | 27.1%       | 42.5%     | 47.7%    | 28.0%    | 42.9%     | 43.9%          | 28.2%  | 43.7%           | 39.8%  | 28.0%  | 43.7%  | -1.4%                   |
| Non-Hispanic Black or African American       | 31.9%   | 47.6%                 | 40.9 <i>%</i><br>34.6% | 28.8%     | 49.8%       | 35.3%     | 30.5%    | 49.2%    | 34.9%     | 43.9%<br>28.9% | 48.9%  | 43.7 %<br>33.9% | 26.1%  | 47.8%  | 33.0%  | -18.3%                  |
| Non-Hispanic Other Race                      | 0.8%    | 8.0%                  | 5.9%                   | 0.8%      | 4.2%        | 3.3%      | 0.8%     | 3.5%     | 2.9%      | 0.7%           | 2.6%   | 2.3%            | 7.8%   | 3.1%   | 2.6%   | 833.8%                  |
| Non-Hispanic Two or More Races               | 12.4%   | 4.3%                  | 5.3%                   | 13.1%     | 4.2%        | 5.4%      | 9.8%     | 5.5%     | 6.2%      | 14.7%          | 6.1%   | 7.1%            | 14.2%  | 6.7%   | 7.7%   | 14.8%                   |
| Hispanic or Latino                           | 14.5%   | 4.3 <i>%</i><br>14.7% | 13.4%                  | 12.9%     | 14.6%       | 13.4%     | 11.2%    | 13.9%    | 13.2%     | 11.8%          | 14.2%  | 13.0%           | 12.0%  | 14.4%  | 12.9%  | -16.9%                  |
|                                              | 14.070  | 14.770                | 10.470                 | 12.370    | 14.070      | 10.470    | 11.270   | 10.070   | 10.270    | 11.070         | 14.270 | 10.070          | 12.070 | 14.470 | 12.370 | 10.370                  |
| By Gender                                    |         |                       |                        |           |             |           |          |          |           |                |        |                 |        |        |        |                         |
| Male                                         | 50.4%   | 50.4%                 | 51.0%                  | 47.6%     | 50.3%       | 51.2%     | 49.2%    | 50.1%    | 51.0%     | 53.9%          | 50.3%  | 50.8%           | 54.0%  | 50.0%  | 50.8%  | 7.1%                    |
| Female                                       | 49.6%   | 49.6%                 | 49.0%                  | 52.4%     | 49.7%       | 48.8%     | 50.8%    | 49.9%    | 49.0%     | 46.1%          | 49.7%  | 49.2%           | 46.0%  | 50.0%  | 49.2%  | -7.2%                   |
| By Latest Placement Setting                  |         |                       |                        | 1         |             |           |          |          |           | 1              |        |                 | 1      |        |        |                         |
| Family Setting                               | 70.6%   | 78.1%                 | 77.1%                  | 71.0%     | 79.9%       | 79.0%     | 68.9%    | 81.7%    | 80.5%     | 72.1%          | 82.6%  | 81.6%           | 77.6%  | 84.1%  | 82.7%  | 9.9%                    |
| Pre-adoptive Home                            | 4.0%    | 3.6%                  | 3.1%                   | 1.9%      | 6.0%        | 4.5%      | 0.0%     | 5.5%     | 4.0%      | 0.0%           | 6.4%   | 4.5%            | 0.0%   | 5.3%   | 3.8%   | -100.0%                 |
| Foster Family Home – Relative                | 26.9%   | 35.8%                 | 31.5%                  | 28.5%     | 37.7%       | 34.1%     | 25.9%    | 40.0%    | 36.4%     | 25.7%          | 40.9%  | 37.1%           | 29.4%  | 43.2%  | 38.7%  | 9.3%                    |
| Foster Family Home – Non-Relative            | 39.7%   | 38.7%                 | 42.5%                  | 40.6%     | 36.2%       | 40.5%     | 43.1%    | 36.2%    | 40.1%     | 46.3%          | 35.3%  | 40.1%           | 48.2%  | 35.6%  | 40.3%  | 21.3%                   |
| Congregate Care Setting                      | 28.2%   | 16.4%                 | 17.1%                  | 27.1%     | 15.2%       | 15.8%     | 26.3%    | 14.0%    | 14.9%     | 23.0%          | 13.2%  | 14.0%           | 18.4%  | 11.4%  | 12.7%  | -34.5%                  |
| Group Home                                   | 20.6%   | 9.1%                  | 10.5%                  | 17.5%     | 7.5%        | 9.1%      | 14.9%    | 7.2%     | 8.8%      | 14.7%          | 7.0%   | 8.5%            | 11.3%  | 6.1%   | 7.7%   | -45.0%                  |
| Institution                                  | 7.6%    | 7.4%                  | 6.6%                   | 9.5%      | 7.7%        | 6.8%      | 11.4%    | 6.8%     | 6.1%      | 8.3%           | 6.2%   | 5.6%            | 7.1%   | 5.2%   | 5.0%   | -5.9%                   |
| Supervised Independent Living                | 0.0%    | 2.0%                  | 1.7%                   | 0.0%      | 1.9%        | 1.6%      | 1.2%     | 1.7%     | 1.5%      | 2.4%           | 1.7%   | 1.5%            | 2.0%   | 1.7%   | 1.6%   | -                       |
| Runaway                                      | 0.8%    | 1.7%                  | 1.3%                   | 1.3%      | 1.9%        | 1.4%      | 1.5%     | 1.9%     | 1.4%      | 1.8%           | 2.0%   | 1.4%            | 1.5%   | 2.1%   | 1.4%   | 73.7%                   |
| Trial Home Visit                             | 0.4%    | 1.9%                  | 2.9%                   | 0.6%      | 1.1%        | 2.2%      | 2.1%     | 0.7%     | 1.7%      | 0.7%           | 0.5%   | 1.4%            | 0.5%   | 0.7%   | 1.5%   | 30.3%                   |
| Children Entering Foster Care                |         |                       |                        |           |             |           |          |          |           |                |        |                 |        |        |        |                         |
| All Entries into Foster Care During the Year | 214     | 6,327                 | 10,387                 | 225       | 6,153       | 10,567    | 237      | 6,387    | 10,781    | 246            | 5,854  | 10,095          | ND     | 5,537  | 9,448  | -                       |
|                                              |         |                       |                        | Percent o | of All Chil | ldren Ser | ved bv P | lacement | t Setting | 2019           |        |                 | -      |        | ND = 1 | No data; count suppress |
|                                              |         |                       |                        | ]         |             |           |          |          |           |                |        |                 |        |        |        |                         |
|                                              |         |                       | County                 | /         |             |           |          |          |           |                |        |                 |        |        |        |                         |
|                                              |         |                       |                        | -         |             |           |          |          |           |                |        |                 |        |        |        |                         |
|                                              |         |                       | Urbar                  | 1         |             |           |          |          |           |                |        |                 |        |        |        |                         |
|                                              |         |                       |                        | -         |             |           |          |          |           |                |        |                 |        |        |        |                         |
|                                              |         |                       |                        |           |             |           |          |          |           |                |        |                 |        |        |        |                         |
|                                              |         |                       | State                  | •         |             |           |          |          |           |                |        |                 |        |        |        |                         |