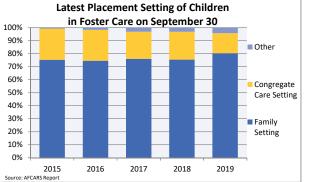

| Indicator                                    |         | 2015                  |                        |           | 2016        |           |          | 2017     |           |                | 2018   |                 |        | 2019   |        | County % Chang          |
|----------------------------------------------|---------|-----------------------|------------------------|-----------|-------------|-----------|----------|----------|-----------|----------------|--------|-----------------|--------|--------|--------|-------------------------|
|                                              | County  | Urban                 | State                  | County    | Urban       | State     | County   | Urban    | State     | County         | Urban  | State           | County | Urban  | State  | 2015 to 2019            |
| Unduplicated Number of Children Served       |         |                       |                        |           |             |           |          |          |           |                |        |                 |        |        |        |                         |
| All Children in Foster Care During the Year  | 476     | 14,577                | 22,980                 | 473       | 15,584      | 24,543    | 518      | 15,999   | 25,381    | 544            | 15,712 | 25,441          | ND     | 15,298 | 24,665 | -                       |
| (Rate per 1,000 children age 0-20)           | 2.3     | 7.5                   | 6.8                    | 2.3       | 8.0         | 7.3       | 2.5      | 8.3      | 7.5       | 2.6            | 8.1    | 7.5             | 2.6    | 7.9    | 7.3    |                         |
| By Age                                       |         |                       |                        | 1         |             |           |          |          |           | 1              |        |                 | 1      | 1      |        |                         |
| 0-2                                          | 15.3%   | 19.1%                 | 19.9%                  | 16.9%     | 18.8%       | 20.2%     | 17.6%    | 19.1%    | 20.3%     | 22.2%          | 19.2%  | 20.2%           | 21.7%  | 19.7%  | 20.2%  | 41.6%                   |
| 3-5                                          | 17.0%   | 17.2%                 | 17.1%                  | 12.7%     | 17.1%       | 17.0%     | 12.5%    | 17.4%    | 17.4%     | 13.8%          | 17.6%  | 17.9%           | 17.9%  | 17.4%  | 17.8%  | 5.1%                    |
| 6-8                                          | 12.2%   | 12.9%                 | 12.9%                  | 12.9%     | 13.3%       | 13.0%     | 11.4%    | 13.6%    | 13.3%     | 12.5%          | 13.5%  | 13.4%           | 13.0%  | 13.9%  | 13.8%  | 6.3%                    |
| 9-11                                         | 9.5%    | 10.3%                 | 10.0%                  | 10.8%     | 11.3%       | 11.0%     | 9.7%     | 11.7%    | 11.4%     | 9.6%           | 12.1%  | 11.8%           | 8.9%   | 12.1%  | 11.7%  | -5.4%                   |
| 12-14                                        | 12.8%   | 11.2%                 | 11.4%                  | 11.6%     | 11.2%       | 11.2%     | 13.5%    | 11.9%    | 11.6%     | 10.7%          | 12.0%  | 11.8%           | 10.6%  | 12.4%  | 12.3%  | -17.4%                  |
| 15-17                                        | 25.0%   | 19.9%                 | 20.4%                  | 25.8%     | 19.2%       | 19.6%     | 25.7%    | 18.3%    | 18.6%     | 21.5%          | 18.7%  | 18.7%           | 19.9%  | 18.4%  | 18.5%  | -20.4%                  |
| 18-20                                        | 8.2%    | 9.3%                  | 8.3%                   | 9.3%      | 9.1%        | 7.9%      | 9.7%     | 8.0%     | 7.4%      | 9.7%           | 6.8%   | 6.3%            | 8.0%   | 6.0%   | 5.6%   | -2.0%                   |
| Infants (age 0-1)                            | 10.7%   | 12.0%                 | 12.8%                  | 11.4%     | 11.5%       | 12.8%     | 12.4%    | 11.8%    | 12.7%     | 14.2%          | 11.9%  | 12.7%           | 12.2%  | 12.5%  | 12.9%  | 14.1%                   |
| Youth (age 13+)                              | 42.9%   | 37.1%                 | 36.7%                  | 43.1%     | 36.2%       | 35.5%     | 44.0%    | 34.6%    | 34.0%     | 39.5%          | 33.8%  | 33.1%           | 35.4%  | 33.0%  | 32.6%  | -17.4%                  |
| By Race and Ethnicity                        | <b></b> |                       |                        | r         |             |           | 1        |          | ſ         | r              |        |                 | r      | r      | 1      |                         |
| Non-Hispanic White                           | 40.3%   | 25.5%                 | 40.9%                  | 44.4%     | 27.1%       | 42.5%     | 47.7%    | 28.0%    | 42.9%     | 43.9%          | 28.2%  | 43.7%           | 39.8%  | 28.0%  | 43.7%  | -1.4%                   |
| Non-Hispanic Black or African American       | 31.9%   | 47.6%                 | 40.9 <i>%</i><br>34.6% | 28.8%     | 49.8%       | 35.3%     | 30.5%    | 49.2%    | 34.9%     | 43.9%<br>28.9% | 48.9%  | 43.7 %<br>33.9% | 26.1%  | 47.8%  | 33.0%  | -18.3%                  |
| Non-Hispanic Other Race                      | 0.8%    | 8.0%                  | 5.9%                   | 0.8%      | 4.2%        | 3.3%      | 0.8%     | 3.5%     | 2.9%      | 0.7%           | 2.6%   | 2.3%            | 7.8%   | 3.1%   | 2.6%   | 833.8%                  |
| Non-Hispanic Two or More Races               | 12.4%   | 4.3%                  | 5.3%                   | 13.1%     | 4.2%        | 5.4%      | 9.8%     | 5.5%     | 6.2%      | 14.7%          | 6.1%   | 7.1%            | 14.2%  | 6.7%   | 7.7%   | 14.8%                   |
| Hispanic or Latino                           | 14.5%   | 4.3 <i>%</i><br>14.7% | 13.4%                  | 12.9%     | 14.6%       | 13.4%     | 11.2%    | 13.9%    | 13.2%     | 11.8%          | 14.2%  | 13.0%           | 12.0%  | 14.4%  | 12.9%  | -16.9%                  |
|                                              | 14.070  | 14.770                | 10.470                 | 12.370    | 14.070      | 10.470    | 11.270   | 10.070   | 10.270    | 11.070         | 14.270 | 10.070          | 12.070 | 14.470 | 12.370 | 10.370                  |
| By Gender                                    |         |                       |                        |           |             |           |          |          |           |                |        |                 |        |        |        |                         |
| Male                                         | 50.4%   | 50.4%                 | 51.0%                  | 47.6%     | 50.3%       | 51.2%     | 49.2%    | 50.1%    | 51.0%     | 53.9%          | 50.3%  | 50.8%           | 54.0%  | 50.0%  | 50.8%  | 7.1%                    |
| Female                                       | 49.6%   | 49.6%                 | 49.0%                  | 52.4%     | 49.7%       | 48.8%     | 50.8%    | 49.9%    | 49.0%     | 46.1%          | 49.7%  | 49.2%           | 46.0%  | 50.0%  | 49.2%  | -7.2%                   |
| By Latest Placement Setting                  |         |                       |                        | 1         |             |           |          |          |           | 1              |        |                 | 1      |        |        |                         |
| Family Setting                               | 70.6%   | 78.1%                 | 77.1%                  | 71.0%     | 79.9%       | 79.0%     | 68.9%    | 81.7%    | 80.5%     | 72.1%          | 82.6%  | 81.6%           | 77.6%  | 84.1%  | 82.7%  | 9.9%                    |
| Pre-adoptive Home                            | 4.0%    | 3.6%                  | 3.1%                   | 1.9%      | 6.0%        | 4.5%      | 0.0%     | 5.5%     | 4.0%      | 0.0%           | 6.4%   | 4.5%            | 0.0%   | 5.3%   | 3.8%   | -100.0%                 |
| Foster Family Home – Relative                | 26.9%   | 35.8%                 | 31.5%                  | 28.5%     | 37.7%       | 34.1%     | 25.9%    | 40.0%    | 36.4%     | 25.7%          | 40.9%  | 37.1%           | 29.4%  | 43.2%  | 38.7%  | 9.3%                    |
| Foster Family Home – Non-Relative            | 39.7%   | 38.7%                 | 42.5%                  | 40.6%     | 36.2%       | 40.5%     | 43.1%    | 36.2%    | 40.1%     | 46.3%          | 35.3%  | 40.1%           | 48.2%  | 35.6%  | 40.3%  | 21.3%                   |
| Congregate Care Setting                      | 28.2%   | 16.4%                 | 17.1%                  | 27.1%     | 15.2%       | 15.8%     | 26.3%    | 14.0%    | 14.9%     | 23.0%          | 13.2%  | 14.0%           | 18.4%  | 11.4%  | 12.7%  | -34.5%                  |
| Group Home                                   | 20.6%   | 9.1%                  | 10.5%                  | 17.5%     | 7.5%        | 9.1%      | 14.9%    | 7.2%     | 8.8%      | 14.7%          | 7.0%   | 8.5%            | 11.3%  | 6.1%   | 7.7%   | -45.0%                  |
| Institution                                  | 7.6%    | 7.4%                  | 6.6%                   | 9.5%      | 7.7%        | 6.8%      | 11.4%    | 6.8%     | 6.1%      | 8.3%           | 6.2%   | 5.6%            | 7.1%   | 5.2%   | 5.0%   | -5.9%                   |
| Supervised Independent Living                | 0.0%    | 2.0%                  | 1.7%                   | 0.0%      | 1.9%        | 1.6%      | 1.2%     | 1.7%     | 1.5%      | 2.4%           | 1.7%   | 1.5%            | 2.0%   | 1.7%   | 1.6%   | -                       |
| Runaway                                      | 0.8%    | 1.7%                  | 1.3%                   | 1.3%      | 1.9%        | 1.4%      | 1.5%     | 1.9%     | 1.4%      | 1.8%           | 2.0%   | 1.4%            | 1.5%   | 2.1%   | 1.4%   | 73.7%                   |
| Trial Home Visit                             | 0.4%    | 1.9%                  | 2.9%                   | 0.6%      | 1.1%        | 2.2%      | 2.1%     | 0.7%     | 1.7%      | 0.7%           | 0.5%   | 1.4%            | 0.5%   | 0.7%   | 1.5%   | 30.3%                   |
| Children Entering Foster Care                |         |                       |                        |           |             |           |          |          |           |                |        |                 |        |        |        |                         |
| All Entries into Foster Care During the Year | 214     | 6,327                 | 10,387                 | 225       | 6,153       | 10,567    | 237      | 6,387    | 10,781    | 246            | 5,854  | 10,095          | ND     | 5,537  | 9,448  | -                       |
|                                              |         |                       |                        | Percent o | of All Chil | ldren Ser | ved bv P | lacement | t Setting | 2019           |        |                 | -      |        | ND = 1 | No data; count suppress |
|                                              |         |                       |                        | ]         |             |           |          |          |           |                |        |                 |        |        |        |                         |
|                                              |         |                       | County                 | /         |             |           |          |          |           |                |        |                 |        |        |        |                         |
|                                              |         |                       |                        | -         |             |           |          |          |           |                |        |                 |        |        |        |                         |
|                                              |         |                       | Urbar                  | 1         |             |           |          |          |           |                |        |                 |        |        |        |                         |
|                                              |         |                       |                        | -         |             |           |          |          |           |                |        |                 |        |        |        |                         |
|                                              |         |                       |                        |           |             |           |          |          |           |                |        |                 |        |        |        |                         |
|                                              |         |                       | State                  | •         |             |           |          |          |           |                |        |                 |        |        |        |                         |

20%

0%

Source: AFCARS Report

Family Setting

40% 60% Group Home Institution Congregate Care

80%

Other

100%