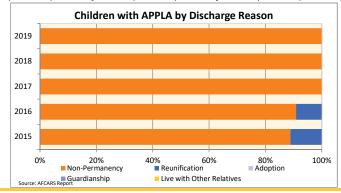

#### **FOSTER CARE - SERVED**

Foster care is meant to be a temporary intervention to assure the safety and well-being of a child. A child who spends long periods in foster care is more likely than other children to drop out of school, have mental health challenges, and experience unemployment and/or homeless as an adult. The following shows the past five years of data regarding children served in foster care during each federal fiscal year.

| Indicator                                    |         | 2015                  |                        |           | 2016        |           |          | 2017     |           |                | 2018   |                 |        | 2019   |        | County % Chang          |
|----------------------------------------------|---------|-----------------------|------------------------|-----------|-------------|-----------|----------|----------|-----------|----------------|--------|-----------------|--------|--------|--------|-------------------------|
|                                              | County  | Urban                 | State                  | County    | Urban       | State     | County   | Urban    | State     | County         | Urban  | State           | County | Urban  | State  | 2015 to 2019            |
| Unduplicated Number of Children Served       |         |                       |                        |           |             |           |          |          |           |                |        |                 |        |        |        |                         |
| All Children in Foster Care During the Year  | 476     | 14,577                | 22,980                 | 473       | 15,584      | 24,543    | 518      | 15,999   | 25,381    | 544            | 15,712 | 25,441          | ND     | 15,298 | 24,665 | -                       |
| (Rate per 1,000 children age 0-20)           | 2.3     | 7.5                   | 6.8                    | 2.3       | 8.0         | 7.3       | 2.5      | 8.3      | 7.5       | 2.6            | 8.1    | 7.5             | 2.6    | 7.9    | 7.3    |                         |
| By Age                                       |         |                       |                        | 1         |             |           |          |          |           | 1              |        |                 | 1      | 1      |        |                         |
| 0-2                                          | 15.3%   | 19.1%                 | 19.9%                  | 16.9%     | 18.8%       | 20.2%     | 17.6%    | 19.1%    | 20.3%     | 22.2%          | 19.2%  | 20.2%           | 21.7%  | 19.7%  | 20.2%  | 41.6%                   |
| 3-5                                          | 17.0%   | 17.2%                 | 17.1%                  | 12.7%     | 17.1%       | 17.0%     | 12.5%    | 17.4%    | 17.4%     | 13.8%          | 17.6%  | 17.9%           | 17.9%  | 17.4%  | 17.8%  | 5.1%                    |
| 6-8                                          | 12.2%   | 12.9%                 | 12.9%                  | 12.9%     | 13.3%       | 13.0%     | 11.4%    | 13.6%    | 13.3%     | 12.5%          | 13.5%  | 13.4%           | 13.0%  | 13.9%  | 13.8%  | 6.3%                    |
| 9-11                                         | 9.5%    | 10.3%                 | 10.0%                  | 10.8%     | 11.3%       | 11.0%     | 9.7%     | 11.7%    | 11.4%     | 9.6%           | 12.1%  | 11.8%           | 8.9%   | 12.1%  | 11.7%  | -5.4%                   |
| 12-14                                        | 12.8%   | 11.2%                 | 11.4%                  | 11.6%     | 11.2%       | 11.2%     | 13.5%    | 11.9%    | 11.6%     | 10.7%          | 12.0%  | 11.8%           | 10.6%  | 12.4%  | 12.3%  | -17.4%                  |
| 15-17                                        | 25.0%   | 19.9%                 | 20.4%                  | 25.8%     | 19.2%       | 19.6%     | 25.7%    | 18.3%    | 18.6%     | 21.5%          | 18.7%  | 18.7%           | 19.9%  | 18.4%  | 18.5%  | -20.4%                  |
| 18-20                                        | 8.2%    | 9.3%                  | 8.3%                   | 9.3%      | 9.1%        | 7.9%      | 9.7%     | 8.0%     | 7.4%      | 9.7%           | 6.8%   | 6.3%            | 8.0%   | 6.0%   | 5.6%   | -2.0%                   |
| Infants (age 0-1)                            | 10.7%   | 12.0%                 | 12.8%                  | 11.4%     | 11.5%       | 12.8%     | 12.4%    | 11.8%    | 12.7%     | 14.2%          | 11.9%  | 12.7%           | 12.2%  | 12.5%  | 12.9%  | 14.1%                   |
| Youth (age 13+)                              | 42.9%   | 37.1%                 | 36.7%                  | 43.1%     | 36.2%       | 35.5%     | 44.0%    | 34.6%    | 34.0%     | 39.5%          | 33.8%  | 33.1%           | 35.4%  | 33.0%  | 32.6%  | -17.4%                  |
| By Race and Ethnicity                        | <b></b> |                       |                        | r         |             |           | 1        |          | ſ         | r              |        |                 | r      | r      | 1      |                         |
| Non-Hispanic White                           | 40.3%   | 25.5%                 | 40.9%                  | 44.4%     | 27.1%       | 42.5%     | 47.7%    | 28.0%    | 42.9%     | 43.9%          | 28.2%  | 43.7%           | 39.8%  | 28.0%  | 43.7%  | -1.4%                   |
| Non-Hispanic Black or African American       | 31.9%   | 47.6%                 | 40.9 <i>%</i><br>34.6% | 28.8%     | 49.8%       | 35.3%     | 30.5%    | 49.2%    | 34.9%     | 43.9%<br>28.9% | 48.9%  | 43.7 %<br>33.9% | 26.1%  | 47.8%  | 33.0%  | -18.3%                  |
| Non-Hispanic Other Race                      | 0.8%    | 8.0%                  | 5.9%                   | 0.8%      | 4.2%        | 3.3%      | 0.8%     | 3.5%     | 2.9%      | 0.7%           | 2.6%   | 2.3%            | 7.8%   | 3.1%   | 2.6%   | 833.8%                  |
| Non-Hispanic Two or More Races               | 12.4%   | 4.3%                  | 5.3%                   | 13.1%     | 4.2%        | 5.4%      | 9.8%     | 5.5%     | 6.2%      | 14.7%          | 6.1%   | 7.1%            | 14.2%  | 6.7%   | 7.7%   | 14.8%                   |
| Hispanic or Latino                           | 14.5%   | 4.3 <i>%</i><br>14.7% | 13.4%                  | 12.9%     | 14.6%       | 13.4%     | 11.2%    | 13.9%    | 13.2%     | 11.8%          | 14.2%  | 13.0%           | 12.0%  | 14.4%  | 12.9%  | -16.9%                  |
|                                              | 14.070  | 14.770                | 10.470                 | 12.370    | 14.070      | 10.470    | 11.270   | 10.070   | 10.270    | 11.070         | 14.270 | 10.070          | 12.070 | 14.470 | 12.370 | 10.370                  |
| By Gender                                    |         |                       |                        |           |             |           |          |          |           |                |        |                 |        |        |        |                         |
| Male                                         | 50.4%   | 50.4%                 | 51.0%                  | 47.6%     | 50.3%       | 51.2%     | 49.2%    | 50.1%    | 51.0%     | 53.9%          | 50.3%  | 50.8%           | 54.0%  | 50.0%  | 50.8%  | 7.1%                    |
| Female                                       | 49.6%   | 49.6%                 | 49.0%                  | 52.4%     | 49.7%       | 48.8%     | 50.8%    | 49.9%    | 49.0%     | 46.1%          | 49.7%  | 49.2%           | 46.0%  | 50.0%  | 49.2%  | -7.2%                   |
| By Latest Placement Setting                  |         |                       |                        | 1         |             |           |          |          |           | 1              |        |                 | 1      |        |        |                         |
| Family Setting                               | 70.6%   | 78.1%                 | 77.1%                  | 71.0%     | 79.9%       | 79.0%     | 68.9%    | 81.7%    | 80.5%     | 72.1%          | 82.6%  | 81.6%           | 77.6%  | 84.1%  | 82.7%  | 9.9%                    |
| Pre-adoptive Home                            | 4.0%    | 3.6%                  | 3.1%                   | 1.9%      | 6.0%        | 4.5%      | 0.0%     | 5.5%     | 4.0%      | 0.0%           | 6.4%   | 4.5%            | 0.0%   | 5.3%   | 3.8%   | -100.0%                 |
| Foster Family Home – Relative                | 26.9%   | 35.8%                 | 31.5%                  | 28.5%     | 37.7%       | 34.1%     | 25.9%    | 40.0%    | 36.4%     | 25.7%          | 40.9%  | 37.1%           | 29.4%  | 43.2%  | 38.7%  | 9.3%                    |
| Foster Family Home – Non-Relative            | 39.7%   | 38.7%                 | 42.5%                  | 40.6%     | 36.2%       | 40.5%     | 43.1%    | 36.2%    | 40.1%     | 46.3%          | 35.3%  | 40.1%           | 48.2%  | 35.6%  | 40.3%  | 21.3%                   |
| Congregate Care Setting                      | 28.2%   | 16.4%                 | 17.1%                  | 27.1%     | 15.2%       | 15.8%     | 26.3%    | 14.0%    | 14.9%     | 23.0%          | 13.2%  | 14.0%           | 18.4%  | 11.4%  | 12.7%  | -34.5%                  |
| Group Home                                   | 20.6%   | 9.1%                  | 10.5%                  | 17.5%     | 7.5%        | 9.1%      | 14.9%    | 7.2%     | 8.8%      | 14.7%          | 7.0%   | 8.5%            | 11.3%  | 6.1%   | 7.7%   | -45.0%                  |
| Institution                                  | 7.6%    | 7.4%                  | 6.6%                   | 9.5%      | 7.7%        | 6.8%      | 11.4%    | 6.8%     | 6.1%      | 8.3%           | 6.2%   | 5.6%            | 7.1%   | 5.2%   | 5.0%   | -5.9%                   |
| Supervised Independent Living                | 0.0%    | 2.0%                  | 1.7%                   | 0.0%      | 1.9%        | 1.6%      | 1.2%     | 1.7%     | 1.5%      | 2.4%           | 1.7%   | 1.5%            | 2.0%   | 1.7%   | 1.6%   | -                       |
| Runaway                                      | 0.8%    | 1.7%                  | 1.3%                   | 1.3%      | 1.9%        | 1.4%      | 1.5%     | 1.9%     | 1.4%      | 1.8%           | 2.0%   | 1.4%            | 1.5%   | 2.1%   | 1.4%   | 73.7%                   |
| Trial Home Visit                             | 0.4%    | 1.9%                  | 2.9%                   | 0.6%      | 1.1%        | 2.2%      | 2.1%     | 0.7%     | 1.7%      | 0.7%           | 0.5%   | 1.4%            | 0.5%   | 0.7%   | 1.5%   | 30.3%                   |
| Children Entering Foster Care                |         |                       |                        |           |             |           |          |          |           |                |        |                 |        |        |        |                         |
| All Entries into Foster Care During the Year | 214     | 6,327                 | 10,387                 | 225       | 6,153       | 10,567    | 237      | 6,387    | 10,781    | 246            | 5,854  | 10,095          | ND     | 5,537  | 9,448  | -                       |
|                                              |         |                       |                        | Percent o | of All Chil | ldren Ser | ved bv P | lacement | t Setting | 2019           |        |                 | -      |        | ND = 1 | No data; count suppress |
|                                              |         |                       |                        | ]         |             |           |          |          |           |                |        |                 |        |        |        |                         |
|                                              |         |                       | County                 | /         |             |           |          |          |           |                |        |                 |        |        |        |                         |
|                                              |         |                       |                        | -         |             |           |          |          |           |                |        |                 |        |        |        |                         |
|                                              |         |                       | Urbar                  | 1         |             |           |          |          |           |                |        |                 |        |        |        |                         |
|                                              |         |                       |                        | -         |             |           |          |          |           |                |        |                 |        |        |        |                         |
|                                              |         |                       |                        |           |             |           |          |          |           |                |        |                 |        |        |        |                         |
|                                              |         |                       | State                  | •         |             |           |          |          |           |                |        |                 |        |        |        |                         |