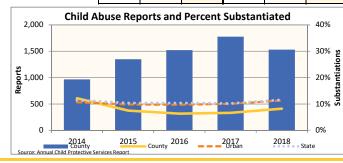

#### **CHILD PROTECTIVE SERVICES (CPS)**

Child maltreatment is a serious problem that has grave and costly consequences for the child, his or her family and the community at-large. A child who has experienced abuse and neglect is more likely to have social, emotional and physical health problems and perform poorly in school.

| Indicator                                                                                                 |         | 2014    |         |         | 2015    |         |         | 2016    |         |         | 2017    |         |        | 2018    |         | County % Change |
|-----------------------------------------------------------------------------------------------------------|---------|---------|---------|---------|---------|---------|---------|---------|---------|---------|---------|---------|--------|---------|---------|-----------------|
| mulcator                                                                                                  | County  | Urban   | State   | County | Urban   | State   | 2014 to 2018    |
| Child Abuse and Neglect Reports<br>Total reported incidents of suspected child abuse and                  |         | 15,108  | 29,273  | 1,350   | 20,971  | 40,590  | 1,521   | 22,768  | 44,359  | 1,777   | 24,938  | 47,485  | 1,531  | 22,694  | 44,063  | 58.7%           |
| neglect through the ChildLine Registry.<br>(Number and rate per 1,000 children age 0-17)                  | 5.3     | 9.4     | 10.5    | 7.4     | 13.0    | 14.5    | 8.3     | 14.1    | 15.9    | 9.7     | 15.4    | 17.0    | 8.3    | 14.1    | 15.8    |                 |
| Child Abuse and Neglect Substantiations<br>Founded or indicated reports of child abuse and/or<br>neglect. | 12.1%   | 10.6%   | 11.4%   | 7.5%    | 9.8%    | 10.4%   | 6.3%    | 9.7%    | 10.4%   | 6.6%    | 10.0%   | 10.2%   | 8.2%   | 11.3%   | 11.6%   | -32.1%          |
| Repeated Child Abuse and Neglect<br>Children with another substantiated incident of abuse                 | 5.1%    | 6.9%    | 7.2%    | 3.0%    | 5.5%    | 6.5%    | 5.2%    | 4.7%    | 5.7%    | 1.7%    | 5.1%    | 5.6%    | 0.0%   | 4.3%    | 5.2%    |                 |
| and/or neglect following the first reported incident.<br>(Data may be overstated.)                        | 1 in 20 | 1 in 14 | 1 in 14 | 1 in 34 | 1 in 18 | 1 in 15 | 1 in 19 | 1 in 21 | 1 in 18 | 1 in 59 | 1 in 20 | 1 in 18 | 0      | 1 in 23 | 1 in 19 | -100.0%         |