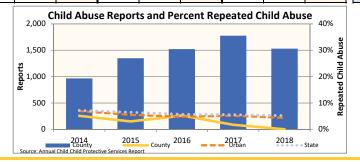

#### **CHILD PROTECTIVE SERVICES (CPS)**

Child maltreatment is a serious problem that has grave and costly consequences for the child, his or her family and the community at-large. A child who has experienced abuse and neglect is more likely to have social, emotional and physical health problems and perform poorly in school.

| Indicator                                                                                                 |         | 2014    |         |         | 2015    |         |         | 2016    |         |         | 2017    |         |        | 2018    |         | County % Change |
|-----------------------------------------------------------------------------------------------------------|---------|---------|---------|---------|---------|---------|---------|---------|---------|---------|---------|---------|--------|---------|---------|-----------------|
| mulcator                                                                                                  | County  | Urban   | State   | County | Urban   | State   | 2014 to 2018    |
| Child Abuse and Neglect Reports<br>Total reported incidents of suspected child abuse and                  |         | 15,108  | 29,273  | 1,350   | 20,971  | 40,590  | 1,521   | 22,768  | 44,359  | 1,777   | 24,938  | 47,485  | 1,531  | 22,694  | 44,063  | 58.7%           |
| neglect through the ChildLine Registry.<br>(Number and rate per 1,000 children age 0-17)                  | 5.3     | 9.4     | 10.5    | 7.4     | 13.0    | 14.5    | 8.3     | 14.1    | 15.9    | 9.7     | 15.4    | 17.0    | 8.3    | 14.1    | 15.8    |                 |
| Child Abuse and Neglect Substantiations<br>Founded or indicated reports of child abuse and/or<br>neglect. | 12.1%   | 10.6%   | 11.4%   | 7.5%    | 9.8%    | 10.4%   | 6.3%    | 9.7%    | 10.4%   | 6.6%    | 10.0%   | 10.2%   | 8.2%   | 11.3%   | 11.6%   | -32.1%          |
| Repeated Child Abuse and Neglect<br>Children with another substantiated incident of abuse                 | 5.1%    | 6.9%    | 7.2%    | 3.0%    | 5.5%    | 6.5%    | 5.2%    | 4.7%    | 5.7%    | 1.7%    | 5.1%    | 5.6%    | 0.0%   | 4.3%    | 5.2%    |                 |
| and/or neglect following the first reported incident.<br>(Data may be overstated.)                        | 1 in 20 | 1 in 14 | 1 in 14 | 1 in 34 | 1 in 18 | 1 in 15 | 1 in 19 | 1 in 21 | 1 in 18 | 1 in 59 | 1 in 20 | 1 in 18 | 0      | 1 in 23 | 1 in 19 | -100.0%         |